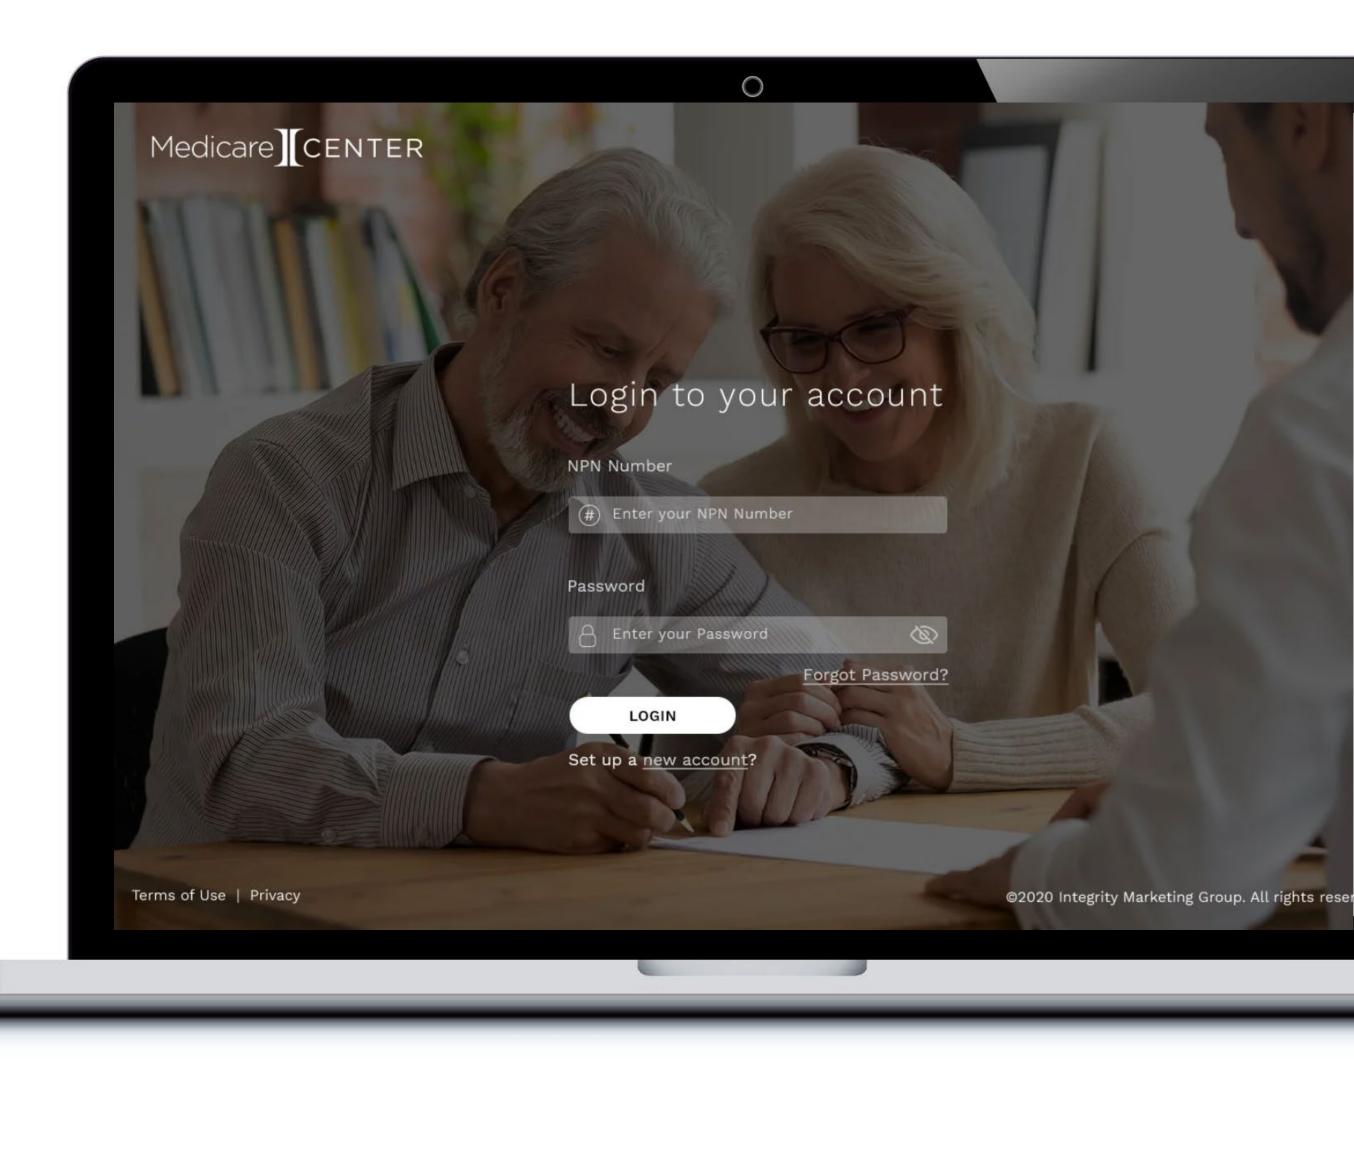

# All-in-one Universal Login

- Say goodbye to separate logins!
- One login to access the quoting and enrollment platforms you need
- Easily reset passwords and manage admin communications
- Easily register and link your account