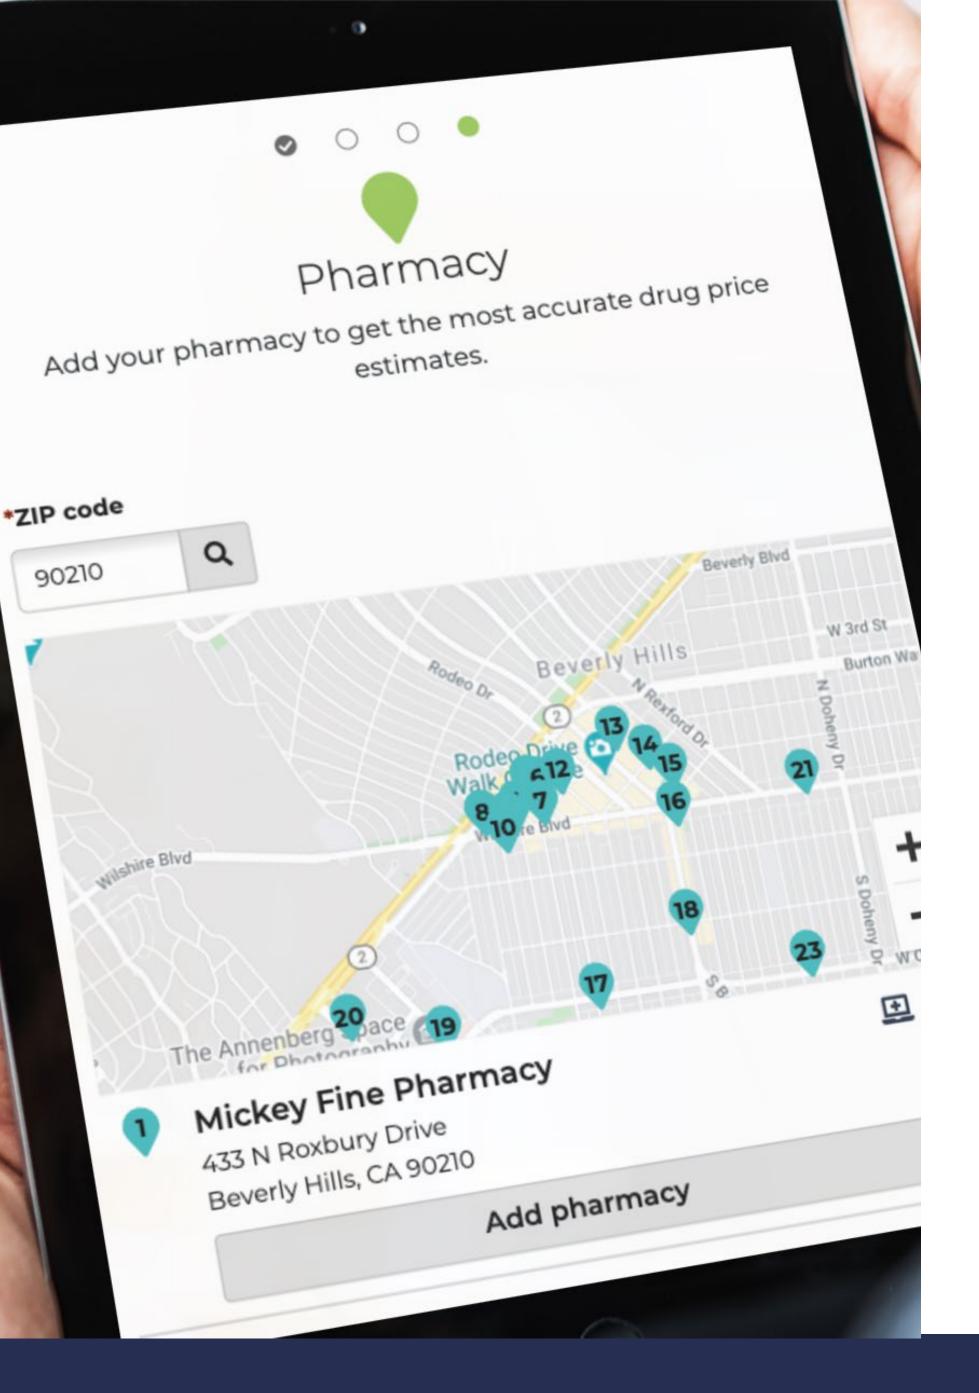

# Provide the most accurate drug costs

- Deliver pricing **based on LOCAL pharmacy pricing** (no regional averages ever used)
- **Save drug lists** and improve quote accuracy
- Ensure beneficiaries always see reliable annual out-ofpocket estimates when medicine cabinet is included
- Armed with the most accurate costs, beneficiaries will know they found their best fit plan!

### Blue Button

- Helping beneficiaries build their **medicine cabinet** with ease:
- Automatically—no typing necessary

- Error-free
- Always current