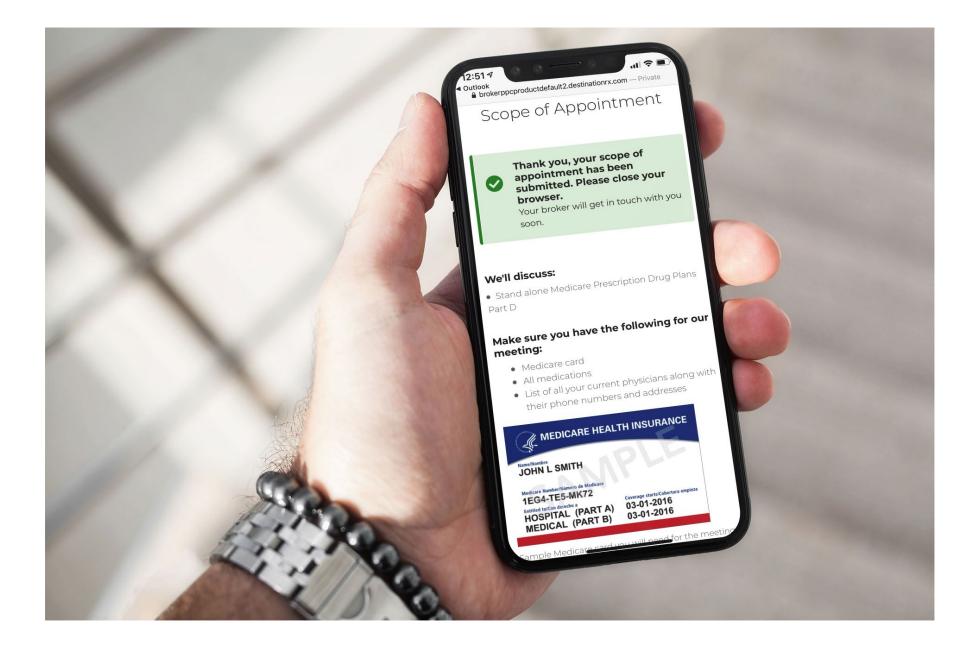

### **Electronic Signatures**

### Engage seniors the way they want to engage electronically—text, email or both.

### **Text to Enroll**

### Text to sign an SOA

0 0

Add your prescriptions to see how each plan provides coverage.

Search prescriptions

0

Start adding drugs

OR